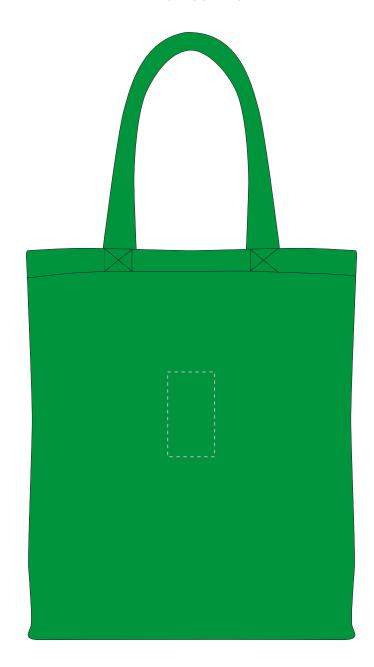

Your Ref: Quantity: Product Code: QB0560
Our Ref: Version: 1 Product Colour: GREEN

## **MADERIA THREAD COLOUR**

Colour 1

Colour 2

Colour 3

Colour 4

ARTWORK SCALE 25%

Product Image for visualisation - colours may vary

- The dashed line is to demonstrate print area and will not appear on your printed item
  - 1. Your order will not go in to print and production time cannot be confirmed, unless artwork has been approved via the online system.
  - 2. Once printed, artwork cannot be amended, mistakes must be rectified at visual stage.
  - 3. Claims for faulty goods will be honoured, only if the goods are returned to us. We will not issue credits/refunds for items that have been distributed. Please ensure that goods are satisfactory before distribution
  - 4. We are not responsible for delays during transit.

| ARTWORK SCALE 100%                   |    |
|--------------------------------------|----|
| Max embroidery area: 90mm x 50mm     |    |
| Trian emerciaery area. 7 emin 7 e em |    |
| ,                                    | 4  |
|                                      | 1  |
| 1                                    | 1  |
|                                      | 1  |
|                                      | į  |
| 1                                    | i  |
|                                      | 1  |
|                                      | 1  |
| į.                                   | į  |
|                                      | į. |
|                                      | i  |
|                                      | 1  |
|                                      | 1  |
|                                      | İ  |
|                                      | i  |
|                                      | 1  |
|                                      | 1  |
|                                      | 1  |
| į                                    | į  |
| i                                    | i  |
|                                      | ŀ  |
|                                      | 1  |
|                                      | 1  |
| į.                                   | į  |
|                                      | i  |
|                                      | 1  |
|                                      | 1  |
| 1                                    | 1  |
|                                      |    |
|                                      |    |